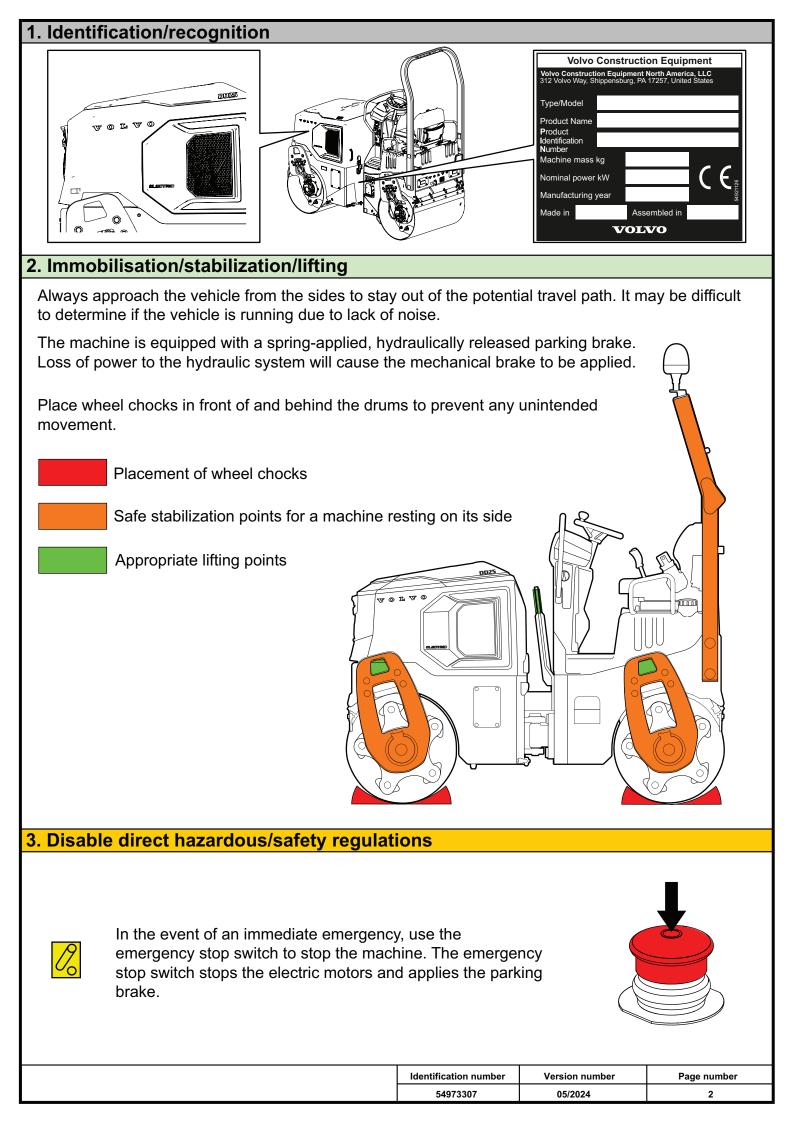

| 3. Disable                                               | direct hazardous/safety regulati                                                                                                                                                                                                                                                                           | ions                                    |                |             |
|----------------------------------------------------------|------------------------------------------------------------------------------------------------------------------------------------------------------------------------------------------------------------------------------------------------------------------------------------------------------------|--