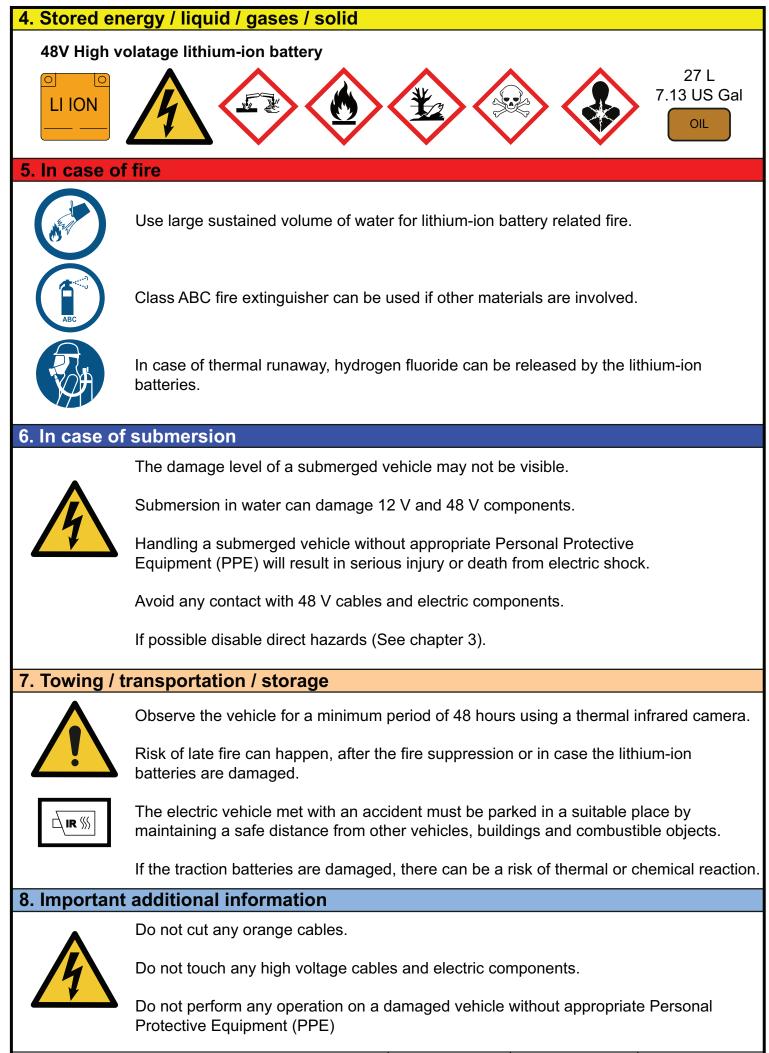

| 3. Disable                                               | direct hazardous/safety regulati                                                                                                                                                                                                                                                                           | ions                                    |                |             |
|----------------------------------------------------------|------------------------------------------------------------------------------------------------------------------------------------------------------------------------------------------------------------------------------------------------------------------------------------------------------------|-----------------------------------------|----------------|-------------|
| 2 1                                                      | Turn the ignition switch to the "off" pos                                                                                                                                                                                                                                                                  | ition and remove                        | the key.       |             |
| 2                                                        | Turn the battery disconnect switch to the battery disconnect switch does high voltage traction battery system                                                                                                                                                                                              | NOT disconnec                           | t the          |             |
| chargi<br>1 Disc<br>2 Turn<br>3 Pres<br>4 Disc           | machine is charging and is connected wing connector<br>connect the charging cable from the power the ignition switch to the "On" position.<br>The ignition switch to the "On" position.<br>The battery charge switch to stop the operation of the charging connector from the machine.                     | ver source, if poss<br>charging procedu | re.            |             |
| chargi<br>1 Disc<br>2 Turn<br>3 Pres<br>4 Open<br>5 Disc | machine is charging and is connected wing connector<br>connect the charging cable from the power the ignition switch to the "On" position.<br>The ignition switch to the "On" position.<br>The battery charge switch to stop the or<br>on the hood.<br>connect the charging connector from the<br>machine. | ver source, if poss                     | sible.         |             |
|                                                          |                                                                                                                                                                                                                                                                                                            | Identification number                   | Version number | Page number |