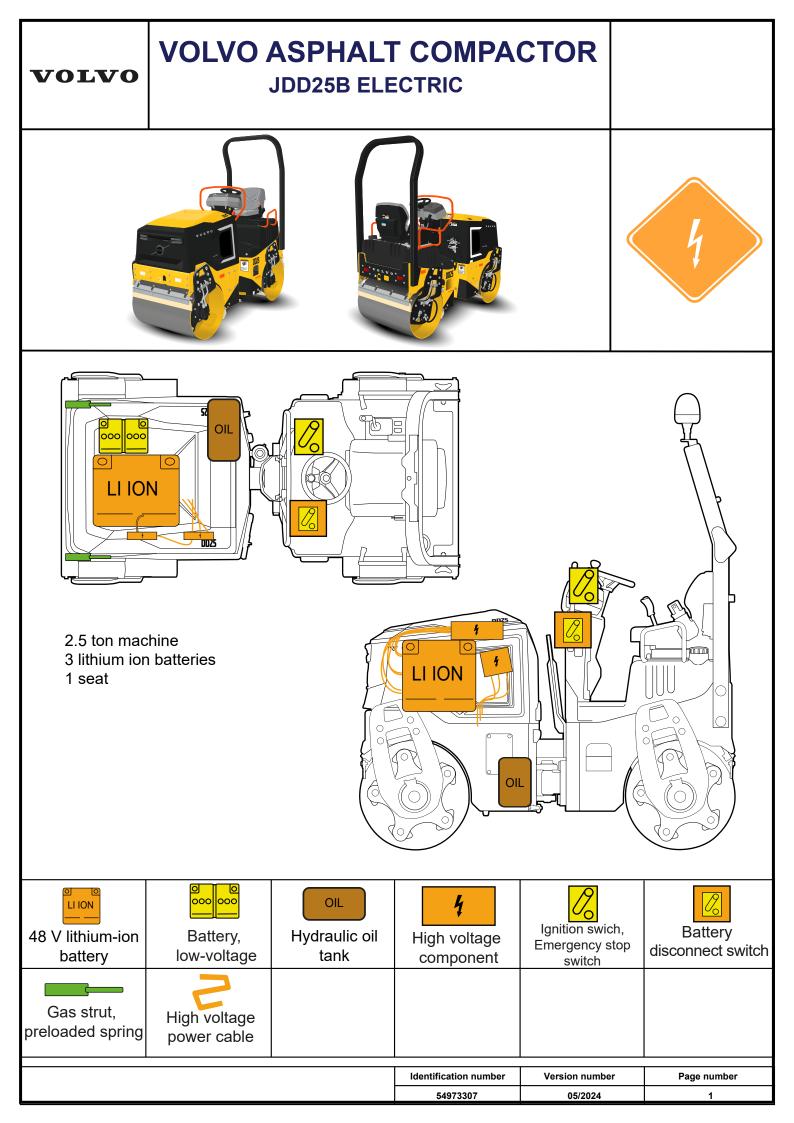

| 3. Disable                                               | direct hazardous/safety regulati                                                                                                                                                                                                                                                                           | ions                                    |                |             |
|----------------------------------------------------------|------------------------------------------------------------------------------------------------------------------------------------------------------------------------------------------------------------------------------------------------------------------------------------------------------------|